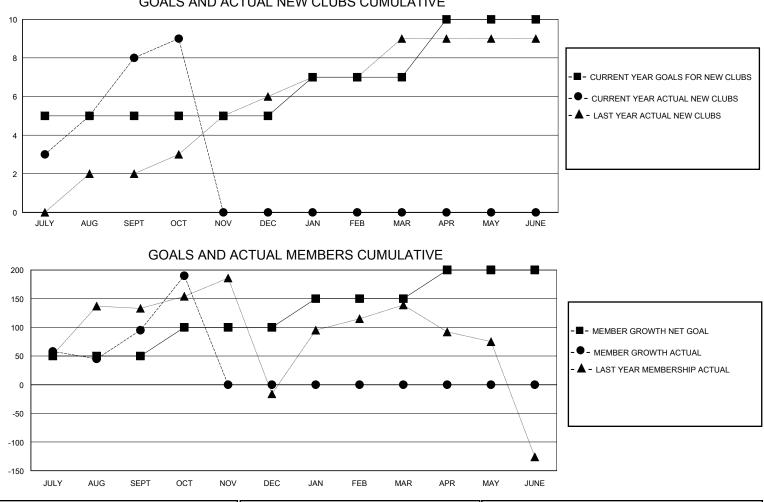

## MONTHLY MEMBERSHIP PROGRESS REPORT

District 321 D

Results as of: 10/31/2024

| GMT:          |               | LOCATION INDIA |               |                       |                           |                         |                                                    |  |  |
|---------------|---------------|----------------|---------------|-----------------------|---------------------------|-------------------------|----------------------------------------------------|--|--|
|               | Club          | )S             |               | Members               |                           |                         |                                                    |  |  |
|               | RESULTS FOR   | R 2024-2025    |               | RESULTS FOR 2024-2025 |                           |                         |                                                    |  |  |
| QUARTER       | NEW CLUB GOAL | NEW CLUBS      | DROPPED CLUBS | QUARTER               | IEMBER GROWTH NET<br>GOAL | MEMBER GROWTH<br>ACTUAL | DROPPED<br>MEMBERS ACTUAL<br>(including transfers) |  |  |
| JULY/AUG/SEPT | 5             | 8              | 0             | JULY/AUG/SEP          | т 50                      | 264                     | 153                                                |  |  |
| OCT/NOV/DEC   | 0             | 1              | 0             | OCT/NOV/DEC           | 50                        | 135                     | 31                                                 |  |  |
| JAN/FEB/MAR   | 2             | 0              | 0             | JAN/FEB/MAR           | 50                        | 0                       | 0                                                  |  |  |
| APR/MAY/JUNE  | 3             | 0              | 0             | APR/MAY/JUNE          | 50                        | 0                       | 0                                                  |  |  |
|               | GOALS         | AND ACTUA      | L NEW CLUBS C | UMULATIVE             |                           |                         |                                                    |  |  |